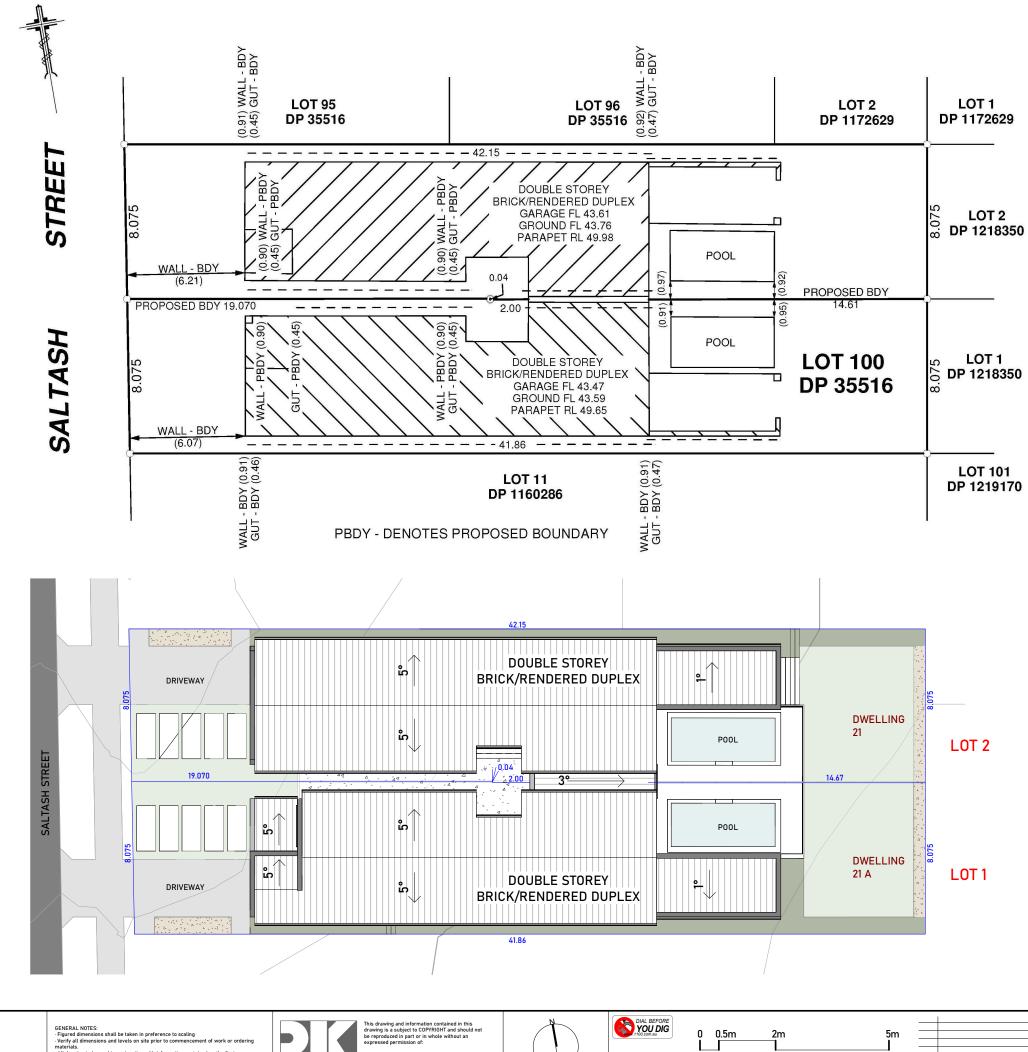

## SITE / ROOF PLAN

21 Saltash Street Yagoona

**Owner** 

GENERAL NOTES: - Figured dimensions shall be t - Verify all dimensions and leve materials. - All drawing to be read in conji - Verify any and all discrepanci: - All materials and construction standards and manufacturer's iction with information contained on the first page.

## AS BUILD

|           |                                   |         |       |         | JOB No. IS     | SSUE |
|-----------|-----------------------------------|---------|-------|---------|----------------|------|
|           |                                   |         |       |         | Project Number | A    |
|           |                                   |         |       |         | DWG No.        |      |
| A         | Section 4.55 - Modification plans | 12/2023 | FA    | RJ      | 01             |      |
| <br>ISSUE | AMENDMENT                         |         | DRAWN | CHECKED |                |      |